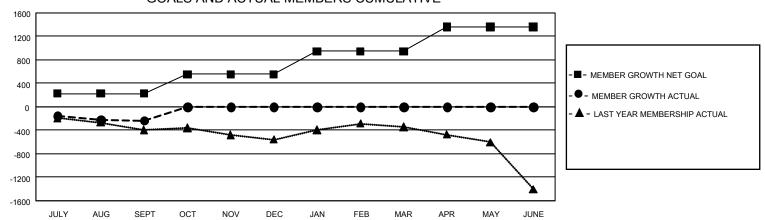

## GMT Constitutional Area 4, Group F

REPORT DOES NOT INCLUDE CLUBS IN UNDISTRICTED AREAS.

| Clubs         |               |             |               | Members               |                        |                         |                                                    |  |
|---------------|---------------|-------------|---------------|-----------------------|------------------------|-------------------------|----------------------------------------------------|--|
|               | RESULTS FOR   | R 2020-2021 |               | RESULTS FOR 2020-2021 |                        |                         |                                                    |  |
| QUARTER       | NEW CLUB GOAL | NEW CLUBS   | DROPPED CLUBS | QUARTER MEME          | BER GROWTH NET<br>GOAL | MEMBER GROWTH<br>ACTUAL | DROPPED<br>MEMBERS ACTUAL<br>(including transfers) |  |
| JULY/AUG/SEPT | 6             | 4           | 4             | JULY/AUG/SEPT         | 228                    | 716                     | 839                                                |  |
| OCT/NOV/DEC   | 21            | 0           | 0             | OCT/NOV/DEC           | 326                    | 0                       | 0                                                  |  |
| JAN/FEB/MAR   | 24            | 0           | 0             | JAN/FEB/MAR           | 391                    | 0                       | 0                                                  |  |
| APR/MAY/JUNE  | 15            | 0           | 0             | APR/MAY/JUNE          | 414                    | 0                       | 0                                                  |  |

## GOALS AND ACTUAL MEMBERS CUMULATIVE

| DROPPED CLUBS: 4           |     | 258 CLUBS OF 1,557 ADDED 1 OR<br>MORE NEW MEMBERS | GENDER DISTRIBUTION             |                 |       |
|----------------------------|-----|---------------------------------------------------|---------------------------------|-----------------|-------|
|                            |     |                                                   | MALE                            | 31,759 (72.10%) |       |
|                            |     | 1                                                 | FEMALE                          | 12,287 (27.90%) |       |
| DROPPED MEMBERS            |     |                                                   |                                 | ,               |       |
| DECEASED                   | 97  | CLICK HERE FOR CUMULATIVE                         | TOTAL FAMILY UNIT MEMBERS       |                 | 3,012 |
| CLUB CANCELLED 0 OTHER 738 |     | MEMBERSHIP DATA                                   |                                 |                 |       |
|                            |     |                                                   | FAMILY MEMBERS PAYING HALF DUES |                 | 1,553 |
| TOTAL                      | 835 |                                                   |                                 |                 |       |