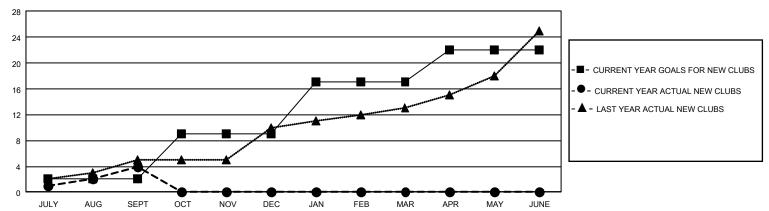

## GMT Constitutional Area 4, Group F

REPORT DOES NOT INCLUDE CLUBS IN UNDISTRICTED AREAS.

| Clubs         |               |             |               | Members               |                        |                         |                                                    |  |
|---------------|---------------|-------------|---------------|-----------------------|------------------------|-------------------------|----------------------------------------------------|--|
|               | RESULTS FOR   | R 2020-2021 |               | RESULTS FOR 2020-2021 |                        |                         |                                                    |  |
| QUARTER       | NEW CLUB GOAL | NEW CLUBS   | DROPPED CLUBS | QUARTER MEME          | BER GROWTH NET<br>GOAL | MEMBER GROWTH<br>ACTUAL | DROPPED<br>MEMBERS ACTUAL<br>(including transfers) |  |
| JULY/AUG/SEPT | 6             | 4           | 4             | JULY/AUG/SEPT         | 228                    | 716                     | 839                                                |  |
| OCT/NOV/DEC   | 21            | 0           | 0             | OCT/NOV/DEC           | 326                    | 0                       | 0                                                  |  |
| JAN/FEB/MAR   | 24            | 0           | 0             | JAN/FEB/MAR           | 391                    | 0                       | 0                                                  |  |
| APR/MAY/JUNE  | 15            | 0           | 0             | APR/MAY/JUNE          | 414                    | 0                       | 0                                                  |  |

## GOALS AND ACTUAL NEW CLUBS CUMULATIVE